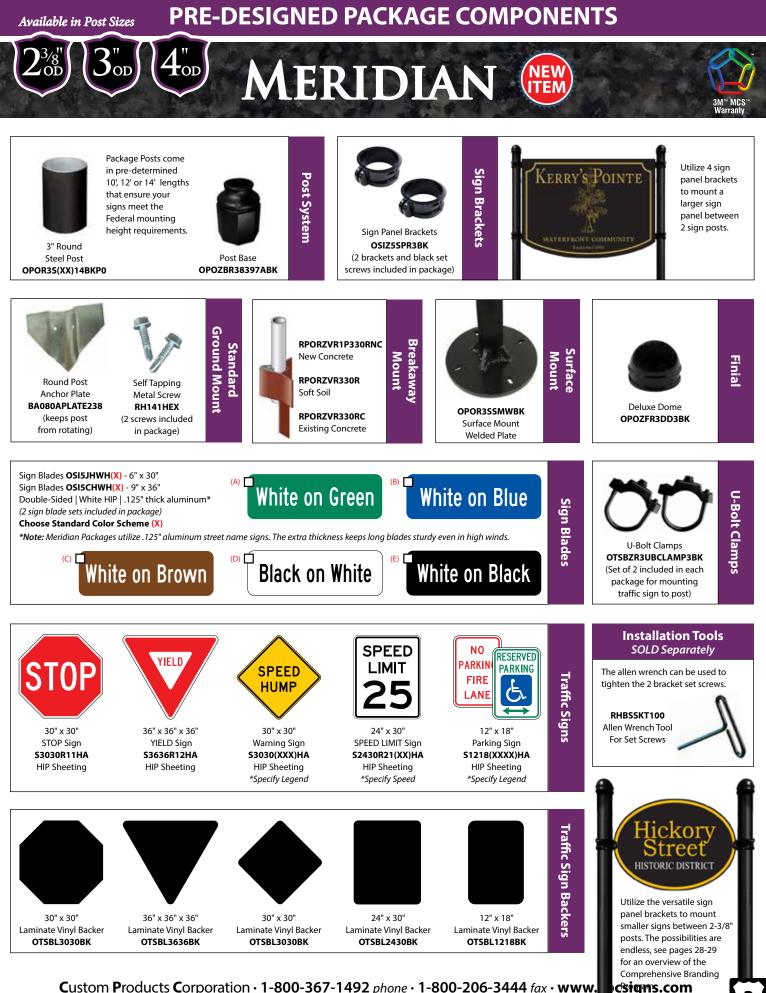

## **PRE-DESIGNED PACKAGES**

The Meridian Packages utilize Sign Panel Brackets and Deluxe Dome Caps to create a unique Wing Bracket Mount Package. The Sign Panel Bracket allows Wing Mounting or Double Post and Panel Mounting options.

## Pre-designed packages save time and money.

**NOTE:** All Signs come standard with High Intensity Prismatic (HIP) sheeting. All Street Name Signs come standard as a Flat, Double-Faced Sign Blade. Bases, Posts, Brackets and Hardware are powder coated semi-gloss black for an elegant look.

|                                                                                                           | 4-Way Intersection<br>Package Options                                                                          | Standard<br>Ground<br>Mount<br>Package<br>Codes | Special<br>Ground<br>Mount*<br>Package<br>Codes |
|-----------------------------------------------------------------------------------------------------------|----------------------------------------------------------------------------------------------------------------|-------------------------------------------------|-------------------------------------------------|
| SPÉED<br>LIMIT<br>2.5<br>KERRY'S POINTE                                                                   | Post System with Stop<br>Sign & (2) 6" x30" Blades SPEED<br>LIMIT For use on low<br>volume roads               | O50100                                          | O51100                                          |
|                                                                                                           | Post System with<br>(2) 6" x 30" Blades With Speed<br>Limits of 25<br>MPH or less                              | 050200                                          | O51200                                          |
|                                                                                                           | Post System with Stop<br>Sign & (2) 9" x 36" Blades SPEED<br>LIMIT For use on<br>higher volume<br>conventional | O50150                                          | O51150                                          |
|                                                                                                           | Post System with<br>(2) 9" x 36" Blades<br>(2) 9" x 36" Blades                                                 | 050250                                          | O51250                                          |
|                                                                                                           | Traffic Sign<br>Package Options                                                                                | Standard<br>Ground<br>Mount<br>Package<br>Codes | Special<br>Ground<br>Mount*<br>Package<br>Codes |
| KERKI ST OINTE                                                                                            | Post System with<br>30" STOP Sign                                                                              | O50300                                          | O51300                                          |
| WATERFRONT COMMUNITY<br>Established 201                                                                   | Post System with<br>36" YIELD Sign                                                                             | O50400                                          | O51400                                          |
|                                                                                                           | Post System with<br>30" Warning Sign<br>(Specify MUTCD Sign Code)                                              | O50500                                          | O51500                                          |
| *Specify Special Ground Mount                                                                             | Post System with<br>24" x 30" SPEED LIMIT<br>Sign (Specify Speed)                                              | O50650                                          | O51650                                          |
| ITEM CODE Ground Typ   RPORZVR1P330RNC New Concret   RPORZVR330R Soft Soil   RPORZVR330R Existing Concret | Post System with<br>12" x 18" Parking Sign<br>(Specify Sign Legend)                                            | 050700                                          | O51700                                          |
| RPORZVR330RC Existing Concr<br>OPOR35SMWBK Surface Mour<br>Welded Plat                                    | e (opean) sign Legend)                                                                                         |                                                 |                                                 |