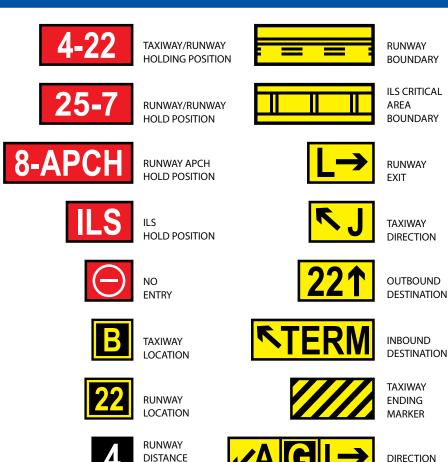

## Airport Taxi/Runway Signs & Markings

REMAINING

Custom Products offers Airport Safety Products that meet or exceed all federal standards outlined in the MUTCD (Manual on Uniform Traffic Control Devices) and the AC 150/5340-18F (Guide for Standard for Airport Sign Systems). Below are some of the products we offer.