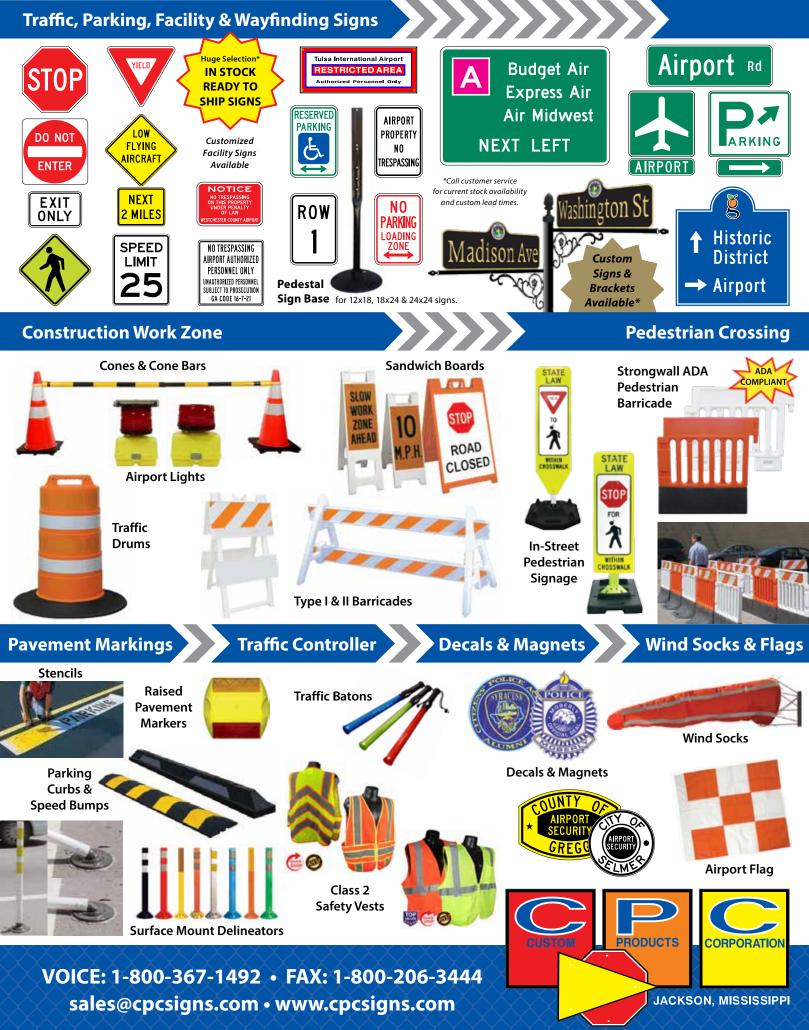

- ✓ Taxi/Runway Signs & Markings
- ✓ Traffic, Parking & Facility Signs
- ✓ Custom Wayfinding Signs
- Construction Work Zone
- ✓ Pavement Markings
- ✓ Custom Decals

SIGN ARRAY

- ✓ Custom Street Name Signs
- ✓ In-Street Pedestrian Crossing
- ✓ Traffic Controller Safety Gear
- Wind Socks & Airport Flags