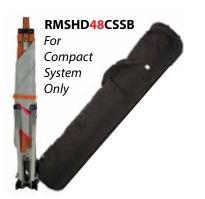

## Storage Bags

**Storage Bag** for MDI Compact System and Compact Roll-Up Signs.

**Compact Roll-Up Signs** 

**Compact Roll-Up Signs** come pre-installed with hinged, integrated cross bracing to work in conjunction with the MDI Compact Sign System.