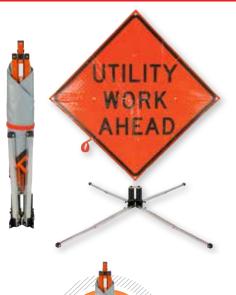

## The MDI Compact® Sign System

Custom Products offers the MDI System that is a completely self-contained sign system that deploys quickly for greater safety and efficiency in utility work areas. This system is ideal for storing in utility vehicles. Add Carry Cases to protect your Stand and Signs during storage for longer product life.

## From Stored to Fully Deployed in Seconds

The patented MDI Compact® Sign system features sign faces that have hinged, integrated cross bracing with a single trigger release mechanism for rapid deployment and take-down. When the incident is terminated, the MDI Compact® Sign and cross brace folds down and wraps around undeployed sign stand for easy storage.