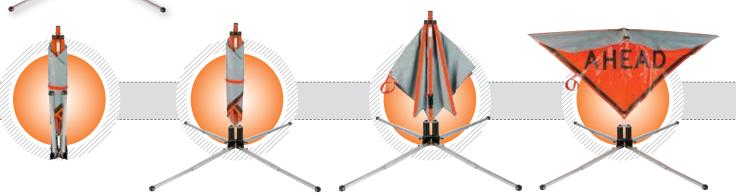

## From Stored to Fully Deployed in Seconds

The patented MDI Compact® Sign system features sign faces that have hinged, integrated cross bracing with a single trigger release mechanism for rapid deployment and take-down. When the incident is terminated, the MDI Compact® Sign and cross brace folds down and wraps around undeployed sign stand for easy storage.