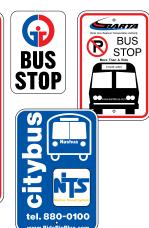

#### **Mass Transit**

The most common type of Custom Sign we manufacturer is the

Non-Standard Traffic Sign.

These are signs that have custom artwork or legends but are printed on a standard reflective blank.

We produce a full line of Utility Signs and marking products for the utility industry.

We produce a full line of signage and route numbering products for Mass Transit systems.