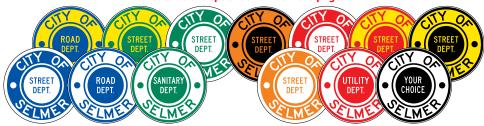

#### **Municipal Decals**

DM(C10)(M)(A) DM(C14)(M)(A) DM(C18)(M)(A)

CIRCLE: 10" • 14" • 18"

DM(Q11508)(M)(A) DM(Q16115)(M)(A)

SQUARED OVAL: 11½" X 8" • 16" X 11½"

Common Center Legends:

ROAD DEPT.
SANITARY DEPT.
UTILITY DEPT.
WATER DEPT.

#### **Municipal Decal Order Checklist**

| ς | h | a | n | e | & | S | īz | e |
|---|---|---|---|---|---|---|----|---|
| • |   | ч | μ | • | Œ |   | -  | v |

- ☐ **(C10)** 10" Circle
- ☐ (C14) 14" Circle
- ☐ (C18) 18" Circle
- ☐ (Q11508) 11½" X 8" Squared Oval
- ☐ (Q16115) 16" X 11½" Squared Oval

#### **Background Color**

- ☐ White ☐ Yellow ☐ Orange
- ☐ Blue ☐ Green ☐ Red

#### **Lettering Color (Outer Legend)**

- ☐ Blue ☐ Green
- ☐ Red ☐ Black ☐ White

#### Legend

Center Legend \_\_\_\_\_

Outer Legend

Outer Legend \_\_\_\_\_