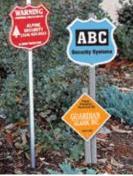

#### **Security Signs**

These Signs
Are Also A
Great Way
To Mark
Underground
TV Cables,
Utilities,
Or Water
Sprinkler
Lines.

Security Signs are made of aluminum or polyethylene. Matching window decals and aluminum stakes are also available.