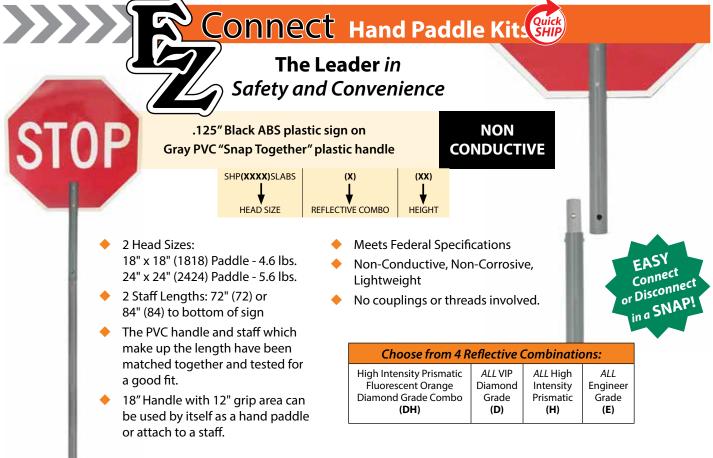

### SAVE MONEY by purchasing one of our Economy, Premium or EZ Connect Hand Paddle Kits.

Custom Hand Paddles available by purchasing individual components of your choice. Use the Customized Easy Order Checklist below to build a hand paddle to your specifications. Paddles are universally punched to accept all handle types in this catalog.

Use STOP/STOP Hand Paddles in School Zones, and STOP/SLOW Hand Paddles at Events, for Incident Management, or in Construction Work Zones.

| Paddle Material                                                                                                                                                                                              | Customized Easy Order Check                                                                                                                                                     | Staff Size and Type                                                                                                                                                                                                                          |
|--------------------------------------------------------------------------------------------------------------------------------------------------------------------------------------------------------------|---------------------------------------------------------------------------------------------------------------------------------------------------------------------------------|----------------------------------------------------------------------------------------------------------------------------------------------------------------------------------------------------------------------------------------------|
| Aluminum: □.040" □.080"<br>ABS Plastic: □.125"                                                                                                                                                               | STOP/SLOW School Zone)                                                                                                                                                          | <ul> <li>□None □60" □72"</li> <li>□Galvanized Steel Conduit</li> <li>□Wood</li> <li>□Gray PVC Plastic -<br/>must use with 18" PVC handle - the<br/>PVC handle and staff have been matched<br/>together and tested for a good fit.</li> </ul> |
| <ul> <li>Reflective Type</li> <li>(DH) High Intensity Prismatic &amp;<br/>Fluorescent Orange Diamond<br/>Grade Combo</li> <li>(D) ALL VIP Diamond Grade</li> <li>(H) ALL High Intensity Prismatic</li> </ul> | <b>④ Paddle Size</b><br>□18" x 18" □24" x 24"                                                                                                                                   |                                                                                                                                                                                                                                              |
|                                                                                                                                                                                                              | S Handle Type and Size         Galvanized Steel Conduit: □10"         Wood: □12" □18"         Gray PVC Plastic: □18" (12" Grip Area)         3 4.5" Vynafoam Grip         □None |                                                                                                                                                                                                                                              |
|                                                                                                                                                                                                              |                                                                                                                                                                                 | Shipping Requirement                                                                                                                                                                                                                         |
| □(E) <i>ALL</i> Engineer Grade<br>□NON-Reflective                                                                                                                                                            |                                                                                                                                                                                 | □Assembled - oversized freight charges<br>may apply and freight damage is more<br>likely to occur.                                                                                                                                           |
|                                                                                                                                                                                                              | <b>TYES</b> (for conduit handle only)                                                                                                                                           | ALL handles and staffs include appropriate hardware                                                                                                                                                                                          |
| ALL                                                                                                                                                                                                          | Distribute                                                                                                                                                                      |                                                                                                                                                                                                                                              |