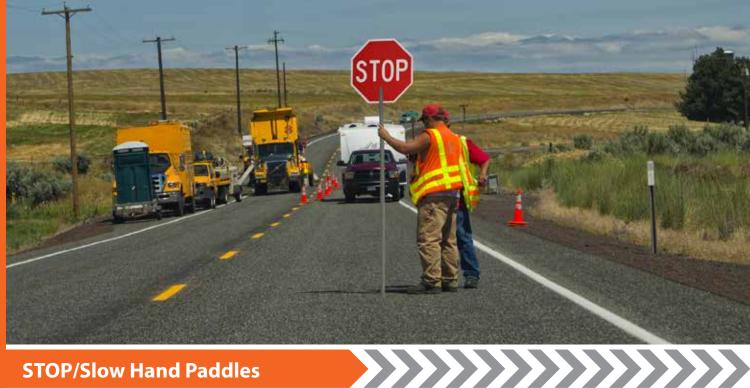

## **STOP/Slow Hand Paddles**

Use STOP/STOP Hand Paddles in School Zones, and STOP/SLOW Hand Paddles at Events, for Incident Management, or in Construction Work Zones.

| Paddle Material                                                                                                                                                                                              | Customized Easy Order Check                                                                                                                                                     | Staff Size and Type                                                                                                                                                                                                                          |
|--------------------------------------------------------------------------------------------------------------------------------------------------------------------------------------------------------------|---------------------------------------------------------------------------------------------------------------------------------------------------------------------------------|----------------------------------------------------------------------------------------------------------------------------------------------------------------------------------------------------------------------------------------------|
| Aluminum: □.040" □.080"<br>ABS Plastic: □.125"                                                                                                                                                               | STOP/SLOW School Zone)                                                                                                                                                          | <ul> <li>□None □60" □72"</li> <li>□Galvanized Steel Conduit</li> <li>□Wood</li> <li>□Gray PVC Plastic -<br/>must use with 18" PVC handle - the<br/>PVC handle and staff have been matched<br/>together and tested for a good fit.</li> </ul> |
| <ul> <li>Reflective Type</li> <li>(DH) High Intensity Prismatic &amp;<br/>Fluorescent Orange Diamond<br/>Grade Combo</li> <li>(D) ALL VIP Diamond Grade</li> <li>(H) ALL High Intensity Prismatic</li> </ul> | <b>④ Paddle Size</b><br>□18" x 18" □24" x 24"                                                                                                                                   |                                                                                                                                                                                                                                              |
|                                                                                                                                                                                                              | S Handle Type and Size         Galvanized Steel Conduit: □10"         Wood: □12" □18"         Gray PVC Plastic: □18" (12" Grip Area)         3 4.5" Vynafoam Grip         □None |                                                                                                                                                                                                                                              |
|                                                                                                                                                                                                              |                                                                                                                                                                                 | Shipping Requirement                                                                                                                                                                                                                         |
| □(E) <i>ALL</i> Engineer Grade<br>□NON-Reflective                                                                                                                                                            |                                                                                                                                                                                 | □Assembled - oversized freight charges<br>may apply and freight damage is more<br>likely to occur.                                                                                                                                           |
|                                                                                                                                                                                                              | <b>TYES</b> (for conduit handle only)                                                                                                                                           | ALL handles and staffs include appropriate hardware                                                                                                                                                                                          |
| ALL                                                                                                                                                                                                          | Distribute                                                                                                                                                                      |                                                                                                                                                                                                                                              |