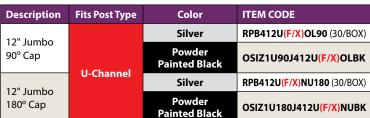

## **Jumbo 12" Street Name Brackets**

180° Cap

- 12" slot includes hardware for (F) Flat up to .125" or (X) Extruded sign blades. Aluminum Jumbo brackets support the
- larger street name signs with 6" high copy.