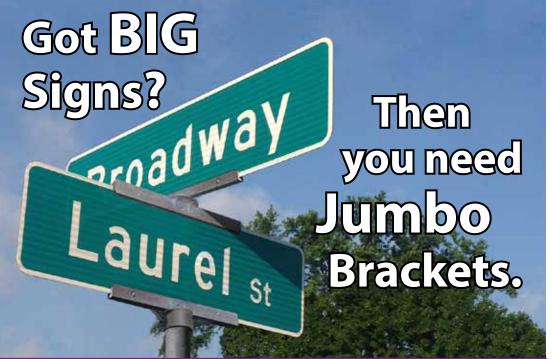

- √ Manufacturer Direct
- √ Competitively Priced
- √ Huge Inventory
- √ Great Lead Times

12" Jumbo Brackets support the larger street signs created by the implementation of 6" copy on street name signs.