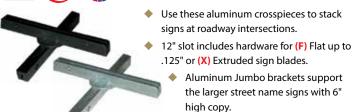

- 12" slot includes hardware for (F) Flat up to .125" or (X) Extruded sign blades.
- Aluminum Jumbo brackets support the larger street name signs with 6" high copy.

| Description           | Fits Post Size | Color                   | ITEM CODE                |
|-----------------------|----------------|-------------------------|--------------------------|
| 12" Jumbo<br>Post Cap | 2¾"<br>O.D.    | Silver                  | RPB412R(F/X)238 (25/BOX) |
|                       |                | Powder<br>Painted Black | OSIZ1R238J412R(F/X)BK    |
|                       | 3"<br>O.D.     | Silver                  | RPB412R(F/X)3 (25/BOX)   |
|                       |                | Powder<br>Painted Black | OSIZ1R3J412R(F/X)BK      |